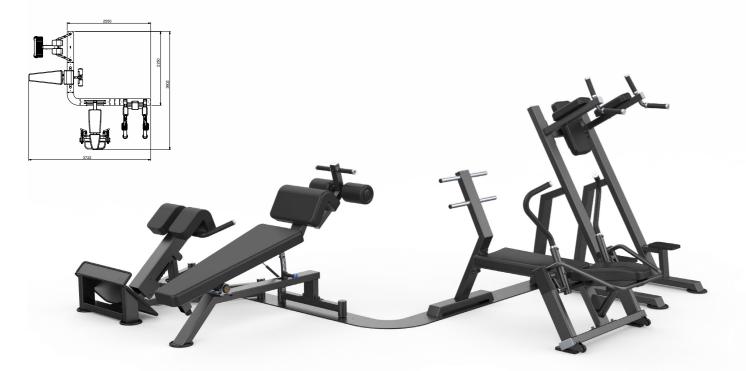

bers can increase the intensity of their training with additional weights or elastic bands on some machines.







# **CONCENTRATED CORE POWER**

THE DHZ CORE CIRCLE OFFERS AN OPTIMAL TRAINING SOLUTION FOR MEMBERS TO EFFICIENTLY DEVELOP A STRONG AND LEAN CORE. MINIMISING THE TIME REQUIRED FOR LASTING RESULTS.





#### COLOR OPTIONS

FRAME
UPHOLSTERY

silver pearl black pearl white black yellow saddle

THE PACKAGE PRICE IS THE SUM OF THE INDIVIDUAL PRICES OF THE BENCHES PLUS THE COST OF THE FLAT STEEL CONNECTION. THERE IS NO "CONCEPT SURCHARGE"!



## **XL SQUARE WITH 6 BENCHES**

U3058P



### **XL CORNER WITH 6 BENCHES**

U3058L



#### **XL LINE WITH 6 BENCHES**

U3058S





### **XL HEXAGON WITH 6 BENCHES**



# **L SQUARE WITH 4 BENCHES**



### **L CORNER WITH 4 BENCHES**

U3058LJ



373 x 361 cm

U3058LJ

256 kg

#### **L LINE WITH 4 BENCHES**

U3058SJ







#### **EVOST III**

#### DISCOVER OUR STRENGTH EQUIPMENT

- at an almost unbeatable price performance ratio
- high-quality materials and well thought-out details
- elegant and timeless design
- gas spring seat adjustment





#### YOU WANT TO GET TO KNOW AND TEST **OUR EQUIPMENT?**

Come visit us!

In our showroom in Berlin, we present a selection of our equipment. Please contact us for a personal appointment so that we can take the time to advise you competently.

#### **DHZ FITNESS EUROPE GMBH**

Berliner Straße 8D | 16727 Velten **9** 03304-2472876 | **9** sales@dhz-fitness.de

**WWW.DHZ-FITNESS.DE WWW.DHZ-FITNESS.EU**