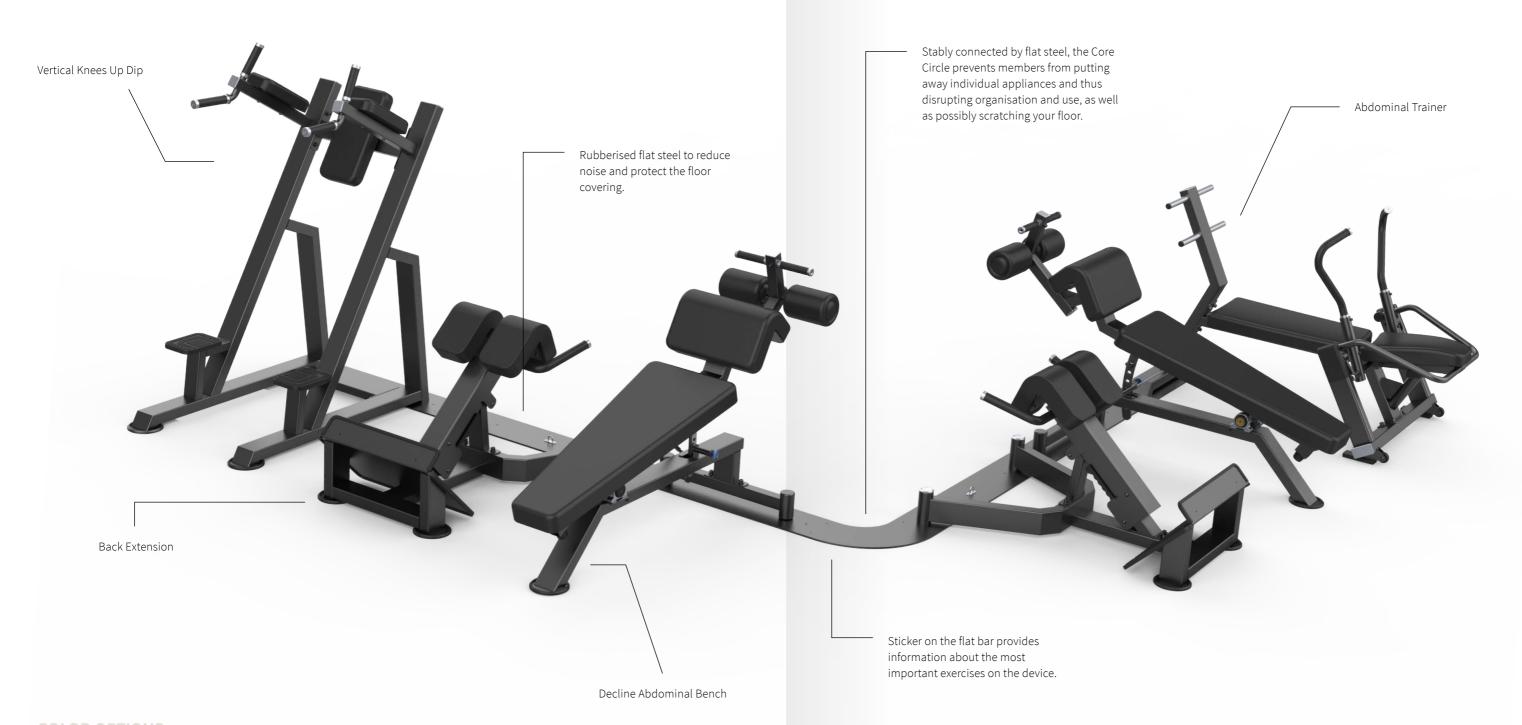

#### THE BENEFITS

- ✓ The member can train in a time-saving manner thanks to the equipment being in one place.
- ✓ Innovation! The CORE Circle is stably connected to the floor by flat steel to prevent members from moving individual pieces of equipment, thereby disrupting organisation and use, and possibly scratching your floor.
- ✓ The flat steel is rubberised at the bottom to reduce noise and protect your flooring.
- ✓ Stickers on the flat bar provide information about the most important exercises for each device.
- ✓ With the digital solutions stand display, you can motivate your members for the initial period or in the long term with videos and give them immediate transparency as to which exercises can be performed.
- ✓ With our four and six-person constellations, we offer solutions for all studio sizes.
- ✓ The CORE Circle can be set up in various constellations: Hexagon, rectangle, line and corner so that you can easily find a place for it.
- ✓ With our towel holder, you can provide your members with additional training comfort.
- Advanced members can increase the intensity of their training with additional weights or elastic bands on some machines.

# **CONCENTRATED CORE POWER**

THE DHZ CORE CIRCLE OFFERS AN OPTIMAL TRAINING SOLUTION FOR MEMBERS TO EFFICIENTLY DEVELOP A STRONG AND LEAN CORE. MINIMISING THE TIME REQUIRED FOR LASTING RESULTS.