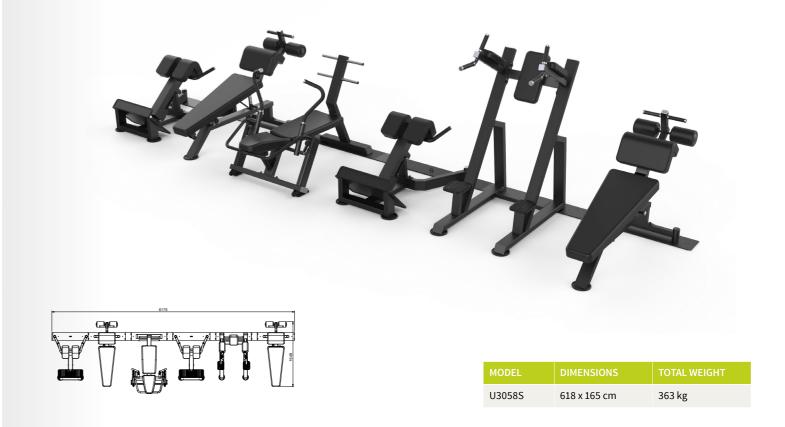

e for it.
- ✓ With our towel holder, you can provide your members with additional training comfort.
- Advanced members can increase the intensity of their training with additional weights or elastic bands on some machines.







# **CONCENTRATED CORE POWER**

THE DHZ CORE CIRCLE OFFERS AN OPTIMAL TRAINING SOLUTION FOR MEMBERS TO EFFICIENTLY DEVELOP A STRONG AND LEAN CORE. MINIMISING THE TIME REQUIRED FOR LASTING RESULTS.





#### COLOR OPTIONS

FRAME
UPHOLSTERY

silver pearl black pearl white black yellow saddle

THE PACKAGE PRICE IS THE SUM OF THE INDIVIDUAL PRICES OF THE BENCHES PLUS THE COST OF THE FLAT STEEL CONNECTION. THERE IS NO "CONCEPT SURCHARGE"!



## **XL SQUARE WITH 6 BENCHES**

U3058P



### **XL CORNER WITH 6 BENCHES**

U3058L



#### **XL LINE WITH 6 BENCHES**

U3058S





### **XL HEXAGON WITH 6 BENCHES**



# **L SQUARE WITH 4 BENCHES**



### **L CORNER WITH 4 BENCHES**

U3058LJ



373 x 361 cm

U3058LJ

256 kg

#### **L LINE WITH 4 BENCHES**

U3058SJ







#### **EVOST III**

#### DISCOVER OUR STRENGTH EQUIPMENT

- at an almost unbeatable price performance ratio
- high-quality materials and well thought-out details
- elegant and timeless design
- gas spring seat adjustment





#### YOU WANT TO GET TO KNOW AND TEST **OUR EQUIPMENT?**

Come visit us!

In our showroom in Berlin, we present a selection of our equipment. Please contact us for a personal appointment so that we can take the time to advise you competently.

#### **DHZ FITNESS EUROPE GMBH**

Berliner Straße 8D | 16727 Velten **9** 03304-2472876 | **9** sales@dhz-fitness.de

**WWW.DHZ-FITNESS.