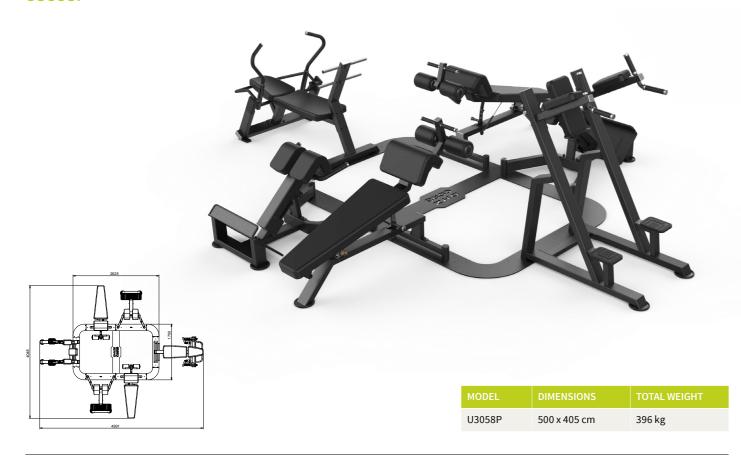

us constellations: Hexagon, rectangle, line and corner so that you can easily find a place for it.
- ✓ With our towel holder, you can provide your members with additional training comfort.
- Advanced members can increase the intensity of their training with additional weights or elastic bands on some machines.







# **CONCENTRATED CORE POWER**

THE DHZ CORE CIRCLE OFFERS AN OPTIMAL TRAINING SOLUTION FOR MEMBERS TO EFFICIENTLY DEVELOP A STRONG AND LEAN CORE. MINIMISING THE TIME REQUIRED FOR LASTING RESULTS.





#### COLOR OPTIONS

FRAME
UPHOLSTERY

silver pearl black pearl white black yellow saddle

THE PACKAGE PRICE IS THE SUM OF THE INDIVIDUAL PRICES OF THE BENCHES PLUS THE COST OF THE FLAT STEEL CONNECTION. THERE IS NO "CONCEPT SURCHARGE"!



## **XL SQUARE WITH 6 BENCHES**

U3058P



### **XL CORNER WITH 6 BENCHES**

U3058L



#### **XL LINE WITH 6 BENCHES**

U3058S





### **XL HEXAGON WITH 6 BENCHES**



# **L SQUARE WITH 4 BENCHES**



### **L CORNER WITH 4 BENCHES**

U3058LJ



373 x 361 cm

U3058LJ

256 kg

#### **L LINE WITH 4 BENCHES**

U3058SJ







#### **EVOST III**

#### DISCOVER OUR STRENGTH EQUIPMENT

- at an almost unbeatable price performance ratio
- high-quality materials and well thought-out details
- elegant and timeless design
- gas spring seat adjustment





#### YOU WANT TO GET TO KNOW AND TEST **OUR EQUIPMENT?**

Come visit us!

In our showroom in Berlin, we present a selection of our equipment. Please contact us for a personal appointment so that we can take the time to advise you competently.

#### **DHZ FITNESS EUROPE GMBH**

Berliner Stra