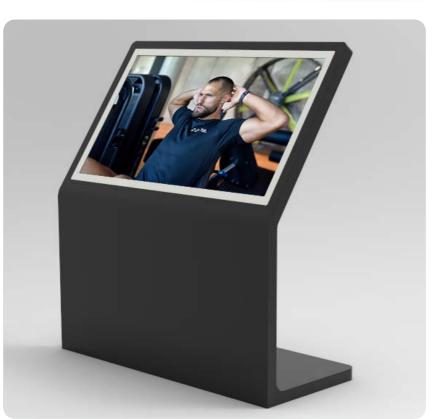

#### THE BENEFITS

- ✓ The member can train in a time-saving manner thanks to the equipment being in one place.
- ✓ Innovation! The CORE Circle is stably connected to the floor by flat steel to prevent members from moving individual pieces of equipment, thereby disrupting organisation and use, and possibly scratching your floor.
- ✓ The flat steel is rubberised at the bottom to reduce noise and protect your flooring.
- ✓ Stickers on the flat bar provide information about the most important exercises for each device.
- ✓ With the digital solutions stand display, you can motivate your members for the initial period or in the long term with videos and give them immediate transparency as to which exercises can be performed.
- ✓ With our four and six-person constellations, we offer solutions for all studio sizes.
- ✓ The CORE Circle can be set up in various constellations: Hexagon, rectangle, line and corner so that you can easily find a place for it.
- ✓ With our towel holder, you can provide your members with additional training comfort.
- Advanced members can increase the intensity of their training with additional weights or elastic bands on some machines.