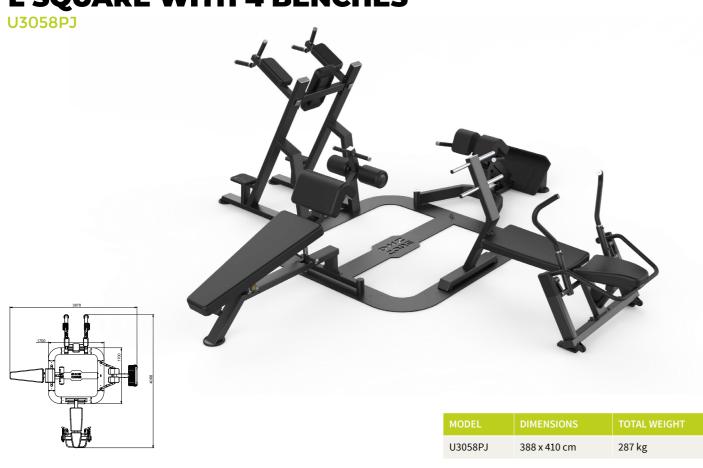

additional training comfort.
- Advanced members can increase the intensity of their training with additional weights or elastic bands on some machines.







# **CONCENTRATED CORE POWER**

THE DHZ CORE CIRCLE OFFERS AN OPTIMAL TRAINING SOLUTION FOR MEMBERS TO EFFICIENTLY DEVELOP A STRONG AND LEAN CORE. MINIMISING THE TIME REQUIRED FOR LASTING RESULTS.





#### COLOR OPTIONS

FRAME
UPHOLSTERY

silver pearl black pearl white black yellow saddle

THE PACKAGE PRICE IS THE SUM OF THE INDIVIDUAL PRICES OF THE BENCHES PLUS THE COST OF THE FLAT STEEL CONNECTION. THERE IS NO "CONCEPT SURCHARGE"!



## **XL SQUARE WITH 6 BENCHES**

U3058P



### **XL CORNER WITH 6 BENCHES**

U3058L



#### **XL LINE WITH 6 BENCHES**

U3058S





### **XL HEXAGON WITH 6 BENCHES**



# **L SQUARE WITH 4 BENCHES**



### **L CORNER WITH 4 BENCHES**

U3058LJ



373 x 361 cm

U3058LJ

256 kg

#### **L LINE WITH 4 BENCHES**

U3058SJ







#### **EVOST III**

#### DISCOVER OUR STRENGTH EQUIPMENT

- at an almost unbeatable price performance ratio
- high-quality materials and well thought-out details
- elegant and timeless design
- gas spring seat adjustment





#### YOU WANT TO GET TO KNOW AND TEST **OUR EQUIPMENT?**

Come visit us!

In our showroom in Berlin, we present a selection of our equipment. Please contact us for a personal appointment so that we can take the time to advise you competently.

#### **DHZ FITNESS EUROPE GMBH**

Berliner Straße 8D | 16727 Velten **9** 03304-2472876 | **9** sales@dhz-fitness.de

**WWW.DHZ-FITNESS.DE WWW.DHZ-FITNESS.EU**