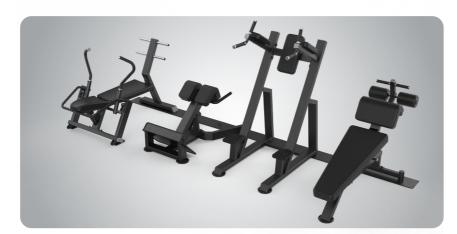

# **CONCENTRATED CORE POWER**

THE DHZ CORE CIRCLE OFFERS AN OPTIMAL TRAINING SOLUTION FOR MEMBERS TO EFFICIENTLY DEVELOP A STRONG AND LEAN CORE. MINIMISING THE TIME REQUIRED FOR LASTING RESULTS.

## **XL SQUARE WITH 6 BENCHES**

U3058P

### **XL CORNER WITH 6 BENCHES**

U3058L

#### **XL LINE WITH 6 BENCHES**

U3058S

### **XL HEXAGON WITH 6 BENCHES**

# **L SQUARE WITH 4 BENCHES**

### **L CORNER WITH 4 BENCHES**

U3058LJ

373 x 361 cm

U3058LJ

256 kg

#### **L LINE WITH 4 BENCHES**

U3058SJ