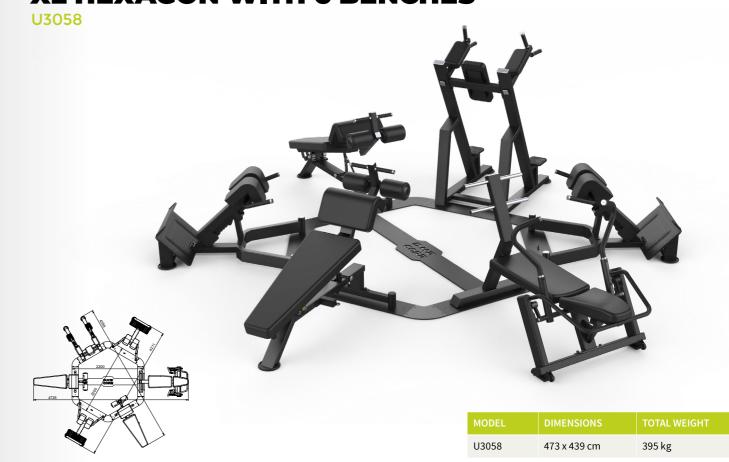

you can provide your members with additional training comfort.
- Advanced members can increase the intensity of their training with additional weights or elastic bands on some machines.







# **CONCENTRATED CORE POWER**

THE DHZ CORE CIRCLE OFFERS AN OPTIMAL TRAINING SOLUTION FOR MEMBERS TO EFFICIENTLY DEVELOP A STRONG AND LEAN CORE. MINIMISING THE TIME REQUIRED FOR LASTING RESULTS.





#### COLOR OPTIONS

FRAME
UPHOLSTERY

silver pearl black pearl white black yellow saddle

THE PACKAGE PRICE IS THE SUM OF THE INDIVIDUAL PRICES OF THE BENCHES PLUS THE COST OF THE FLAT STEEL CONNECTION. THERE IS NO "CONCEPT SURCHARGE"!



## **XL SQUARE WITH 6 BENCHES**

U3058P



### **XL CORNER WITH 6 BENCHES**

U3058L



#### **XL LINE WITH 6 BENCHES**

U3058S





### **XL HEXAGON WITH 6 BENCHES**



# **L SQUARE WITH 4 BENCHES**



### **L CORNER WITH 4 BENCHES**

U3058LJ



373 x 361 cm

U3058LJ

256 kg

#### **L LINE WITH 4 BENCHES**

U3058SJ







#### **EVOST III**

#### DISCOVER OUR STRENGTH EQUIPMENT

- at an almost unbeatable price performance ratio
- high-quality materials and well thought-out details
- elegant and timeless design
- gas spring seat adjustment





#### YOU WANT TO GET TO KNOW AND TEST **OUR EQUIPMENT?**

Come visit us!

In our showroom in Berlin, we present a selection of our equipment. Please contact us for a personal appointment so that we can take the time to advise you competently.

#### **DHZ FITNESS EUROPE GMBH**

Berliner Straße 8D | 16727 Velten **9** 03304-2472876 | **9** sales@dhz-fitness.de

**WWW.DHZ-FITNESS.DE WWW.DHZ-FITNESS.EU**