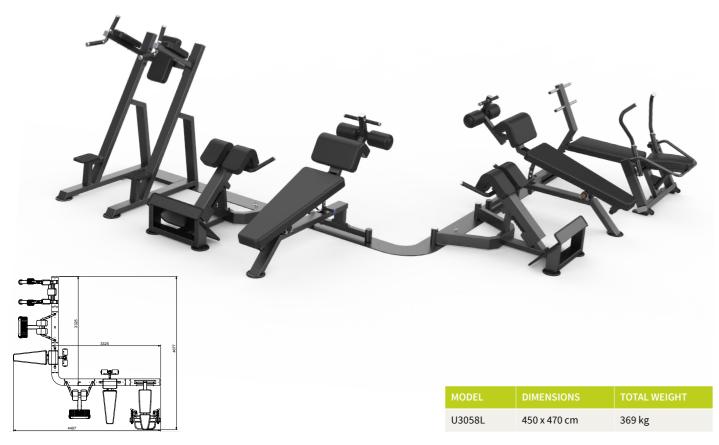

and corner so that you can easily find a place for it.
- ✓ With our towel holder, you can provide your members with additional training comfort.
- Advanced members can increase the intensity of their training with additional weights or elastic bands on some machines.







# **CONCENTRATED CORE POWER**

THE DHZ CORE CIRCLE OFFERS AN OPTIMAL TRAINING SOLUTION FOR MEMBERS TO EFFICIENTLY DEVELOP A STRONG AND LEAN CORE. MINIMISING THE TIME REQUIRED FOR LASTING RESULTS.





#### COLOR OPTIONS

FRAME
UPHOLSTERY

silver pearl black pearl white black yellow saddle

THE PACKAGE PRICE IS THE SUM OF THE INDIVIDUAL PRICES OF THE BENCHES PLUS THE COST OF THE FLAT STEEL CONNECTION. THERE IS NO "CONCEPT SURCHARGE"!



## **XL SQUARE WITH 6 BENCHES**

U3058P



### **XL CORNER WITH 6 BENCHES**

U3058L



#### **XL LINE WITH 6 BENCHES**

U3058S





### **XL HEXAGON WITH 6 BENCHES**



# **L SQUARE WITH 4 BENCHES**



### **L CORNER WITH 4 BENCHES**

U3058LJ



373 x 361 cm

U3058LJ

256 kg

#### **L LINE WITH 4 BENCHES**

U3058SJ







#### **EVOST III**

#### DISCOVER OUR STRENGTH EQUIPMENT

- at an almost unbeatable price performance ratio
- high-quality materials and well thought-out details
- elegant and timeless design
- gas spring seat adjustment





#### YOU WANT TO GET TO KNOW AND TEST **OUR EQUIPMENT?**

Come visit us!

In our showroom in Berlin, we present a selection of our equipment. Please contact us for a personal appointment so that we can take the time to advise you competently.

#### **DHZ FITNESS EUROPE GMBH**

Berliner Straße 8D | 16727 Velten **9** 03304-2472876 | *