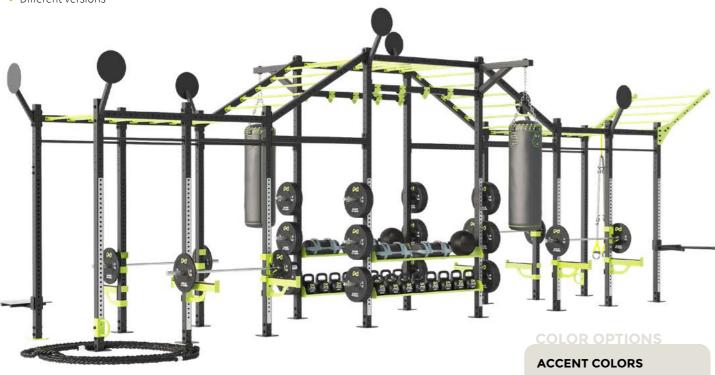

### **CROSSTRAINING – POWERRACKS**

- DHZ Fitness CROSSTRAINING systems developed for boxes and studios
- Quality and stability through massive construction
- Robust construction in 80 x 80 mm steel tube
- Seven different versions

INFO: Standard color in stock: frame in black pearl and applications in apple green.

NOTE: The colours shown here can be different from the original colours.

ACCESSORIES ARE NOT INCLUDED

### **CROSSTRAINING - TOWER**

- Freestanding rigs as the ideal solution for the functional area
- Versatile training on a stable construction
- 80 x 80 mm profile steel poles ensure rigidity and reduce the swinging of the tower
- Well suited for group workouts
- Different versions

**CROSSTRAINING TOWER** 

E6205

**NOTE:** The colours shown here can be different from the original colours.

38