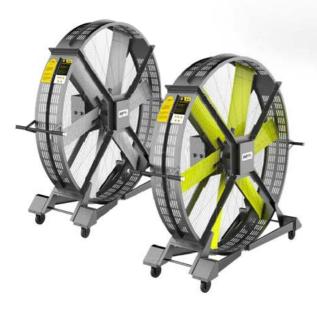

### **ROLLABLE STAND FAN**

- Rollable DHZ Fitness stand fans offer pleasant cooling and air exchange for up to 500 cubic meters.
- The sturdy steel frame is mounted with Stainless steel screws
- With four stable, smooth-running rollers and noble handles on both sides one person can move the 200 kg heavy and 2.1 m high colossus.
- The quiet and efficient working 0.75 KW motor allows 5 to 200 revolutions per minute.
- The range of the air flow is at maximum speed up to 36 m.
- 5 year guarantee on frame and propeller as well as a 2 year guarantee on motor and controler.

FS400 2,64 m (H)

| MODEL  | DIMENSIONS (H x W x L) | DIAMETER | FRAME  | BLADES |
|--------|------------------------|----------|--------|--------|
| FS300  | 214 x 69 x 203 cm      | 200 cm   | black  | silver |
| FS300G | 214 x 69 x 203 cm      | 200 cm   | black  | green  |
| FS400  | 264 x 69 x 254 cm      | 250 cm   | black  | silver |
| FS400Y | 264 x 69 x 254 cm      | 250 cm   | yellow | silver |