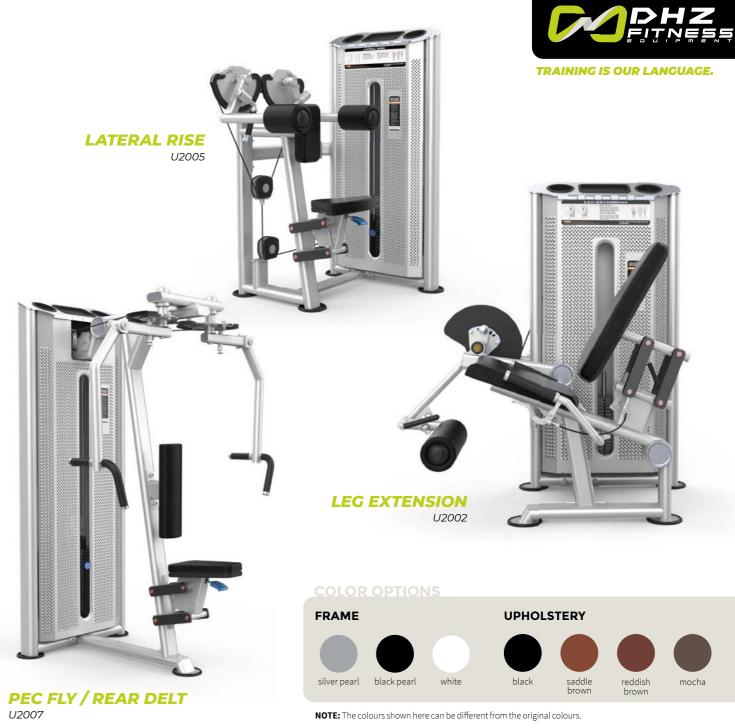

# FUSION PRO

- High-quality series with a cool, robust look
- Belt and / or cable drive
- Housing with steel cover
- Isolateral training
- Top biomechanics
- 21 devices as well as benches, racks and cable cross

#### **COLOR OPTIONS**

NOTE: The colours shown here can be different from the original colours.

### **PRESTIGE PRO PREMIUM STRENGTH SERIES**

- Noble series with aluminum covers/ Housing with steel cover
- Belt and / or cable drive
- Isolateral training
- Top biomechanics
- Two cup holders, mobile phone holder
- 22 devices as well as benches, racks and cable cross

**NOTE:** The colours shown here can be different from the original colours.

ACCESSORIES ARE NOT INCLUDED

Particularly elegant look thanks to aluminum covers

**SUPER BENCH** E7039

TRAINING IS OUR LANGUAGE.