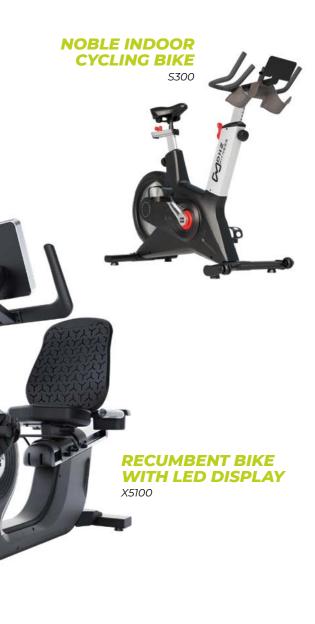

Freestanding rigs as the ideal solution for the functional area
- Versatile training on a stable construction
- 80 x 80 mm profile steel poles ensure rigidity and reduce the swinging of the tower
- Well suited for group workouts
- Different versions



**CROSSTRAINING TOWER** 

E6205







**NOTE:** The colours shown here can be different from the original colours.

38







### **SMART CARDIO**

- The smart cardio line from DHZ takes every gym to a new level.
- The units can be connected to smartphones.
- Electrically rotatable display for Smartphone mirroring.
- No WiFi or entertainment software is required.
- With induction charger

CROSSTRAINER X9201PL

> **TREADMILL** A9000PL



complete SERIES



TRAINING IS OUR LANGUAGE.



. . .

0000

17

00

**RECUMBENT BIKE** 

A5100PL











12487 Berlin

CORTE

- more that 700 m<sup>2</sup>
- only 10 minutes from airport

#### YOU WANT TO GET TO KNOW AND TEST OUR EQUIPMENT?

Meet us in our showroom in Berlin. Ask for an appointment with your DHZ representative.

#### YOU ARE INTERESTED IN ADDITIONAL INFORMATION OR WANT TO MEET IN PERSON?

Ask us! Our friendly sales team is available for you to address your needs. We would be happy to make a non-binding offer to you.

#### **DHZ FITNESS EUROPE GMBH**

Berliner Straße 8D | 16727 Velten **(**03304-2472876 | **(()** sales@dhz-fitness.de

#### WWW.DHZ-FITNESS.DE WWW.DHZ-FITNESS.EU

**()**