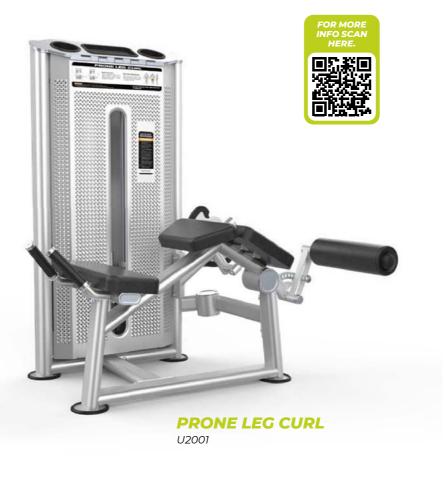

### **EVOST II BEST PRICE!**

- Entry-level series
- Suitable for micro studios and studios with up to 700 members, hotels, physiotherapy
- 24 devices as well as benches and racks
- 6 Plate Loaded
- Complete series, covers all major muscle groups

INFO: Standard color in stock: frame black, seats black. NOTE: The colours shown here can be different from the original colours.

ACCESSORIES ARE NOT INCLUDED

FOR MORE INFO SCAN HERE.

回途の

TRAINING IS OUR LANGUAGE.