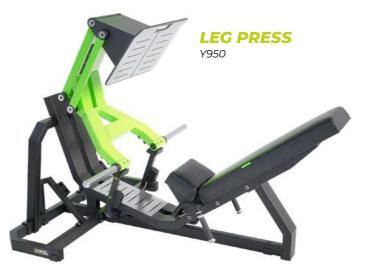

### **PLATE LOADED**

- 14 devices
- High quality and robust plate loaded devices
- Cool design with round arms
- Excellent biomechanics, feels like exercising with free weights
- Stainless steel screw connections

## PLATE LOADED

- Special construction for optimal muscle stimulation
- With minimal risk of injury
- Floating Yoke Design for optimal size adjustment of the position of exercise
- Knee-friendly exercise execution
- Upper loading position for glutes, lower for quadriceps
- Two versions with maximum loading weight of 400 kg or 650 kg