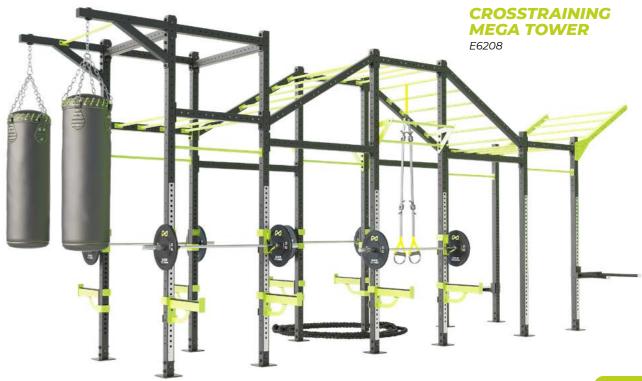

### **CROSSTRAINING – POWERRACKS**

- DHZ Fitness CROSSTRAINING systems developed for boxes and studios
- Quality and stability through massive construction
- Robust construction in 80 x 80 mm steel tube
- Seven different versions

INFO: Standard color in stock: frame in black pearl and applications in apple green.

NOTE: The colours shown here can be different from the original colours.

ACCESSORIES ARE NOT INCLUDED