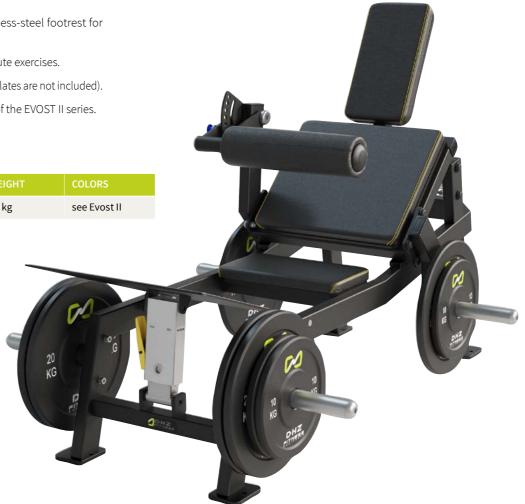

### **GLUTE MAKER**

- Angled and comfortable pads provide upper body stabilization and spine support.
- The adjustable hip roll secures a safe and controlled movement during lifting.
- Large, angled and adjustable stainless-steel footrest for different user sizes.
- Easy to use for a variety of hip and glute exercises.
- Two shelves for weight plates (weight plates are not included).
- Available in the color combinations of the EVOST II series.

| MODEL | DIMENSIONS (H x W x L) | WEIGHT | COLORS       |
|-------|------------------------|--------|--------------|
| A3092 | 180 x 124,5 x 125 cm   | 95 kg  | see Evost II |