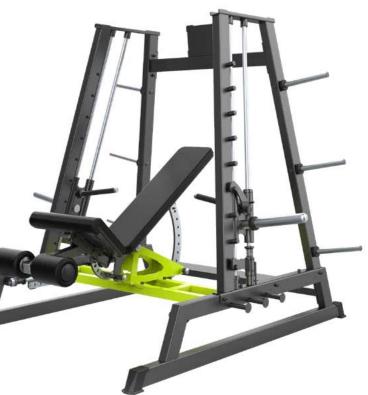

#### POWER SMITH MACHINE DUAL SYSTEM D602

- The Defender Series Power Smith Dual System Upper is an innovative machine designed to perform thrust movements of the upper limbs safely and efficiently.
- It features independent load and a convergent trajectory that amplifies the range of motion compared to traditional Smith Machines.