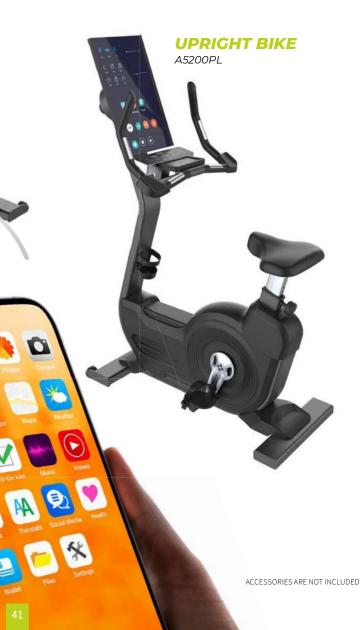

### **SMART CARDIO**

- The smart cardio line from DHZ takes every gym to a new level.
- The units can be connected to smartphones.
- Electrically rotatable display for Smartphone mirroring.
- No WiFi or entertainment software is required.
- With induction charger