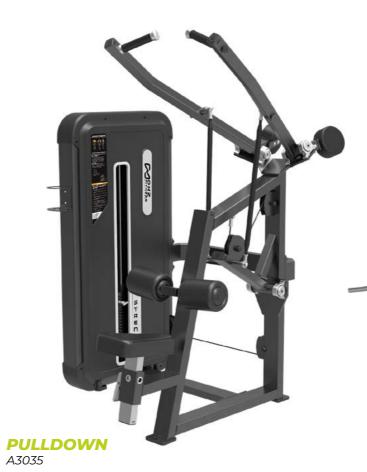

### **PRESTIGE PRO PREMIUM STRENGTH SERIES**

- Noble series with aluminum covers/ Housing with steel cover
- Belt and / or cable drive
- Isolateral training
- Top biomechanics
- Two cup holders, mobile phone holder
- 22 devices as well as benches, racks and cable cross

**NOTE:** The colours shown here can be different from the original colours.

ACCESSORIES ARE NOT INCLUDED

Particularly elegant look thanks to aluminum covers

**SUPER BENCH** E7039

TRAINING IS OUR LANGUAGE.