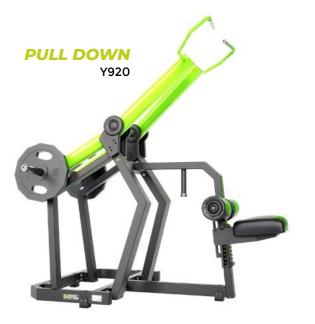

### **PLATE LOADED**

- 14 devices
- High quality and robust plate loaded devices
- Cool design with round arms
- Excellent biomechanics, feels like exercising with free weights
- Stainless steel screw connections