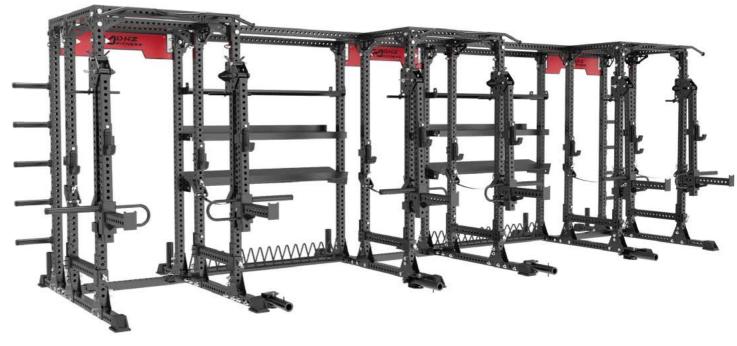

### **POWERRACK**

- Robust and solid construction, for heavy duty
- Height-adjustable training arms with handles and weight bearings
- Pull-up bar with different grip positions
- Workout possible in front of and in the rack

**NOTE:** The colours shown here can be different from the original colours.

TRAINING IS OUR LANGUAGE.

### **LEVER ARM TRIPLE RACK**

E6213

### **CROSSTRAINING – POWERRACKS**

- DHZ Fitness CROSSTRAINING systems developed for boxes and studios
- Quality and stability through massive construction
- Robust construction in 80 x 80 mm steel tube
- Seven different versions