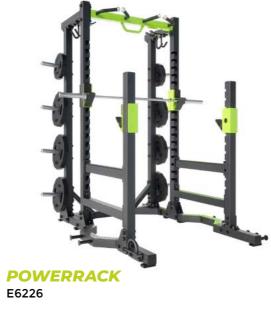

### **POWERRACK**

- Robust and solid construction, for heavy duty
- Height-adjustable training arms with handles and weight bearings
- Pull-up bar with different grip positions
- Workout possible in front of and in the rack

**NOTE:** The colours shown here can be different from the original colours.

TRAINING IS OUR LANGUAGE.