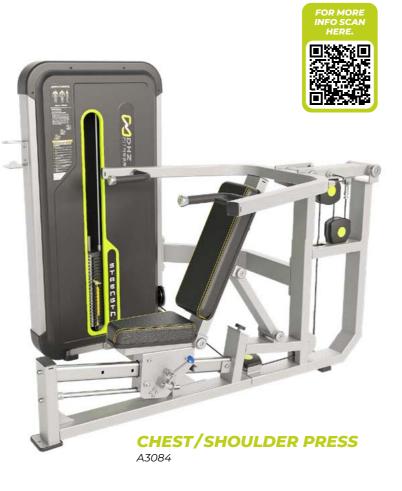

# FUSION PRO

- High-quality series with a cool, robust look
- Belt and / or cable drive
- Housing with steel cover
- Isolateral training
- Top biomechanics
- 21 devices as well as benches, racks and cable cross

### **PRESTIGE PRO PREMIUM STRENGTH SERIES**

- Noble series with aluminum covers/ Housing with steel cover
- Belt and / or cable drive
- Isolateral training
- Top biomechanics
- Two cup holders, mobile phone holder
- 22 devices as well as benches, racks and cable cross