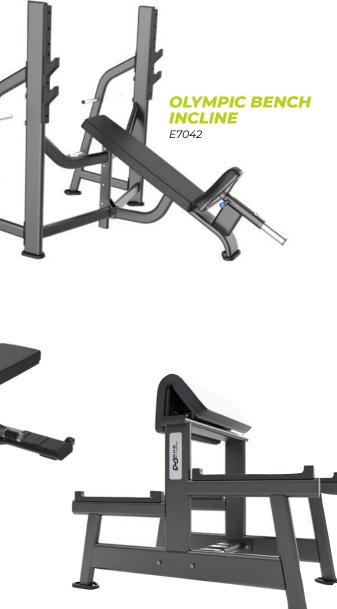

### **EVOST II BEST PRICE!**

- Entry-level series
- Suitable for micro studios and studios with up to 700 members, hotels, physiotherapy
- 24 devices as well as benches and racks
- 6 Plate Loaded
- Complete series, covers all major muscle groups