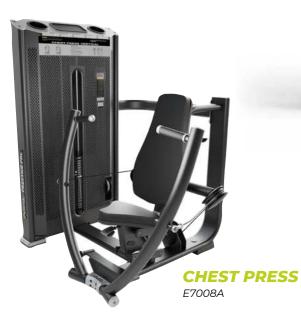

# FUSION PRO

- High-quality series with a cool, robust look
- Belt and / or cable drive
- Housing with steel cover
- Isolateral training
- Top biomechanics
- 21 devices as well as benches, racks and cable cross

ACCESSORIES ARE NOT INCLUDED

TRAINING IS OUR LANGUAGE.