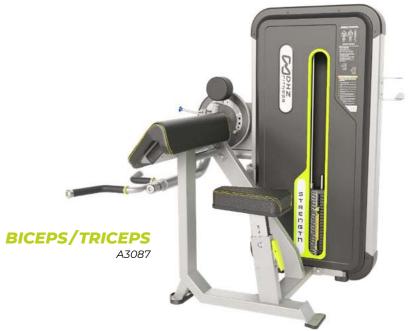

# FUSION PRO

- High-quality series with a cool, robust look
- Belt and / or cable drive
- Housing with steel cover
- Isolateral training
- Top biomechanics
- 21 devices as well as benches, racks and cable cross

ACCESSORIES ARE NOT INCLUDED

TRAINING IS OUR LANGUAGE.

#### **COLOR OPTIONS**

NOTE: The colours shown here can be different from the original colours.