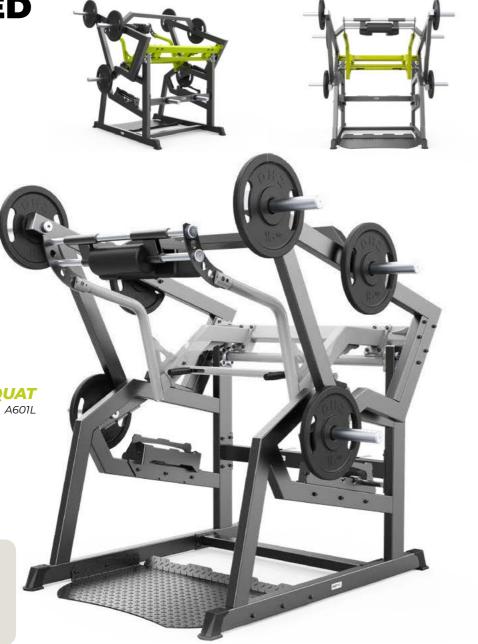

## PLATE LOADED

- Special construction for optimal muscle stimulation
- With minimal risk of injury
- Floating Yoke Design for optimal size adjustment of the position of exercise
- Knee-friendly exercise execution
- Upper loading position for glutes, lower for quadriceps
- Two versions with maximum loading weight of 400 kg or 650 kg

POWERSQUAT

#### **COLOR OPTIONS**

**NOTE:** The colours shown here can be different from the original colours.