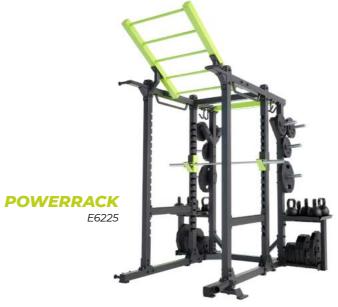

### **POWERRACK**

- Robust and solid construction, for heavy duty
- Height-adjustable training arms with handles and weight bearings
- Pull-up bar with different grip positions
- Workout possible in front of and in the rack

**NOTE:** The colours shown here can be different from the original colours.

TRAINING IS OUR LANGUAGE.