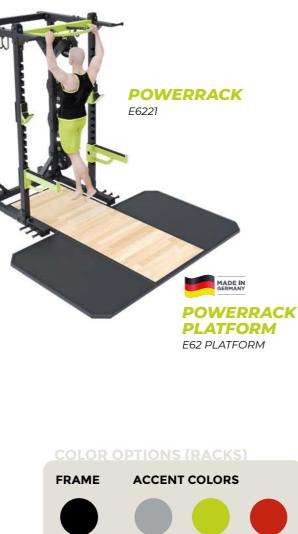

### **POWERRACK**

- Robust and solid construction, for heavy duty
- Height-adjustable training arms with handles and weight bearings
- Pull-up bar with different grip positions
- Workout possible in front of and in the rack

**NOTE:** The colours shown here can be different from the original colours.

TRAINING IS OUR LANGUAGE.