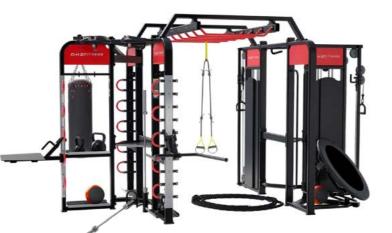

### **360° FUNCTIONAL**

- The DHZ functional towers are high quality and stable
- For safe and effective functional training
- Training targets large muscle groups and is extremely efficient
- Massive construction, no anchoring in the floor required, stainless steel screw connections
- Weight, depending on the model, 670-1,500 kg
- Offering a §20 certified course system

**FUNCTIONAL TOWER** E360 G

**FUNCTIONAL** TOWER E360 C