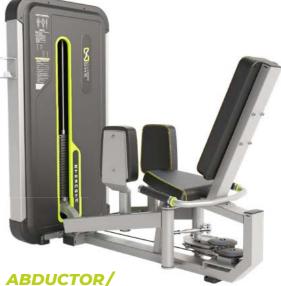

# FUSION PRO

- High-quality series with a cool, robust look
- Belt and / or cable drive
- Housing with steel cover
- Isolateral training
- Top biomechanics
- 21 devices as well as benches, racks and cable cross

ACCESSORIES ARE NOT INCLUDED

TRAINING IS OUR LANGUAGE.

#### **COLOR OPTIONS**

NOTE: The colours shown here can be different from the original colours.