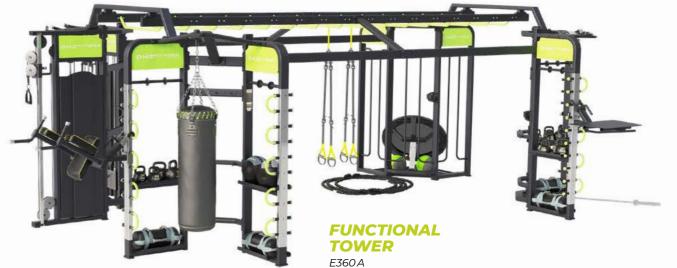

### **360° FUNCTIONAL**

- The DHZ functional towers are high quality and stable
- For safe and effective functional training
- Training targets large muscle groups and is extremely efficient
- Massive construction, no anchoring in the floor required, stainless steel screw connections
- Weight, depending on the model, 670-1,500 kg
- Offering a §20 certified course system

**FUNCTIONAL TOWER** E360 G

**FUNCTIONAL** TOWER E360 C