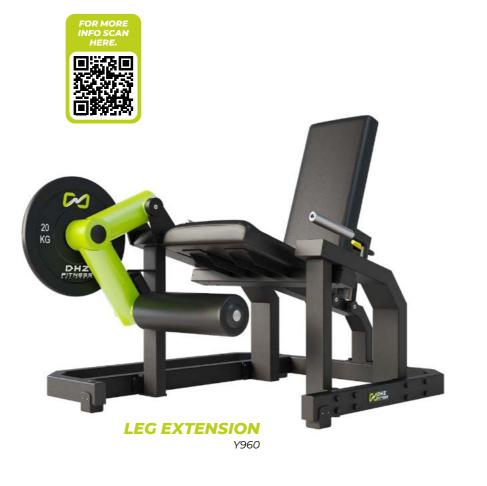

**LEGCURL/EXTENSION** A3086

INFO: Standard color in stock: frame black, seats black. Standard accent color on cover is silver, light green is optional. NOTE: The colours shown here can be different from the original colours.