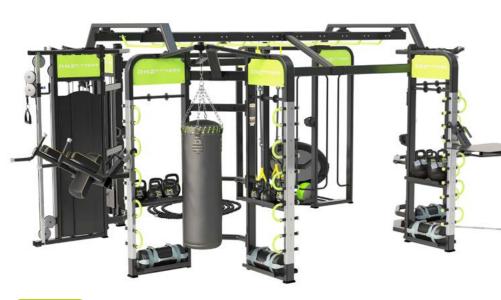

### **360° FUNCTIONAL**

- The DHZ functional towers are high quality and stable
- For safe and effective functional training
- Training targets large muscle groups and is extremely efficient
- Massive construction, no anchoring in the floor required, stainless steel screw connections
- Weight, depending on the model, 670-1,500 kg
- Offering a §20 certified course system

**FUNCTIONAL TOWER** E360 G

**FUNCTIONAL** TOWER E360 C