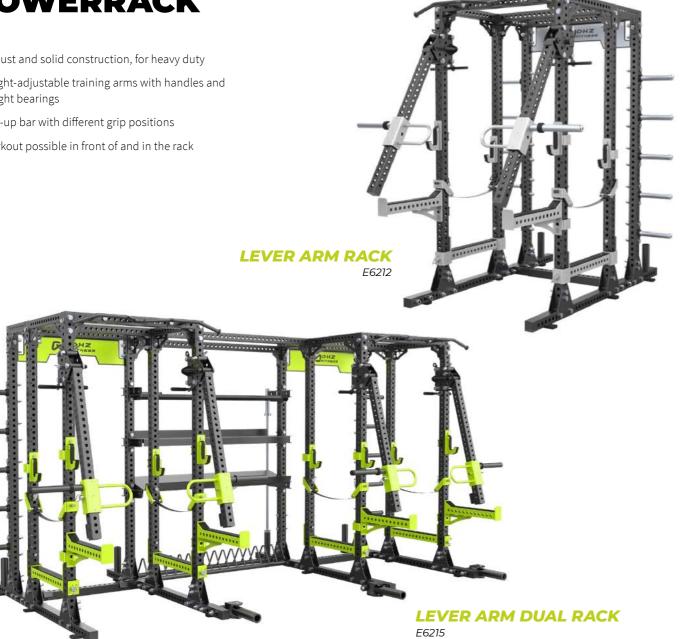

### **POWERRACK**

- Robust and solid construction, for heavy duty
- Height-adjustable training arms with handles and weight bearings
- Pull-up bar with different grip positions
- Workout possible in front of and in the rack

### **LEVER ARM TRIPLE RACK**

E6213