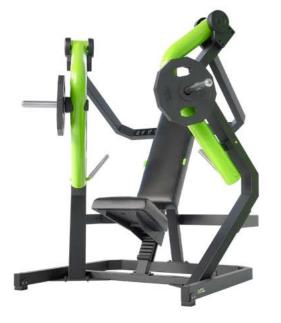

### **PLATE LOADED**

- 14 devices
- High quality and robust plate loaded devices
- Cool design with round arms
- Excellent biomechanics, feels like exercising with free weights
- Stainless steel screw connections

#### WIDE CHEST PRESS Y910