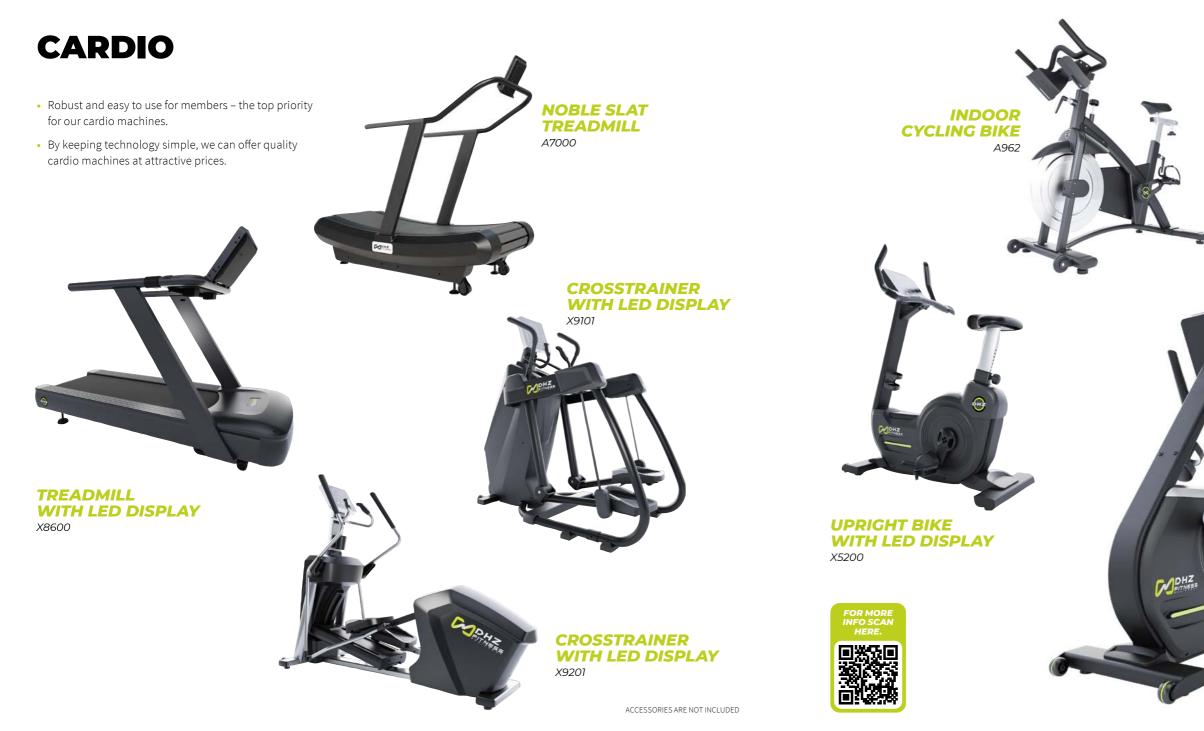

### **SMART CARDIO**

- The smart cardio line from DHZ takes every gym to a new level.
- The units can be connected to smartphones.
- Electrically rotatable display for Smartphone mirroring.
- No WiFi or entertainment software is required.
- With induction charger