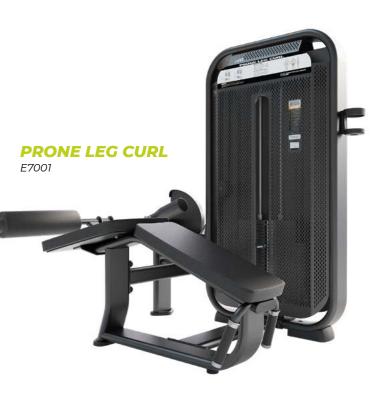

**LEGCURL/EXTENSION** A3086

INFO: Standard color in stock: frame black, seats black. Standard accent color on cover is silver, light green is optional. NOTE: The colours shown here can be different from the original colours.