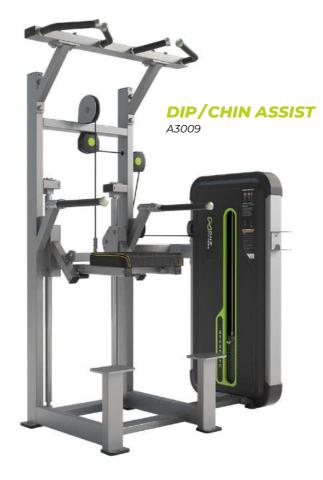

# FUSION PRO

- High-quality series with a cool, robust look
- Belt and / or cable drive
- Housing with steel cover
- Isolateral training
- Top biomechanics
- 21 devices as well as benches, racks and cable cross

ACCESSORIES ARE NOT INCLUDED

TRAINING IS OUR LANGUAGE.

#### **COLOR OPTIONS**

NOTE: The colours shown here can be different from the original colours.