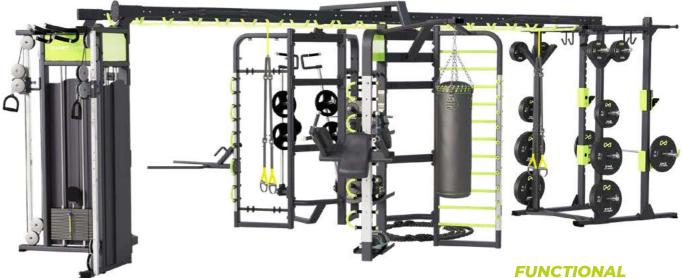

### **360° FUNCTIONAL**

- The DHZ functional towers are high quality and stable
- For safe and effective functional training
- Training targets large muscle groups and is extremely efficient
- Massive construction, no anchoring in the floor required, stainless steel screw connections
- Weight, depending on the model, 670-1,500 kg
- Offering a §20 certified course system

**FUNCTIONAL TOWER** E360 G

**FUNCTIONAL** TOWER E360 C