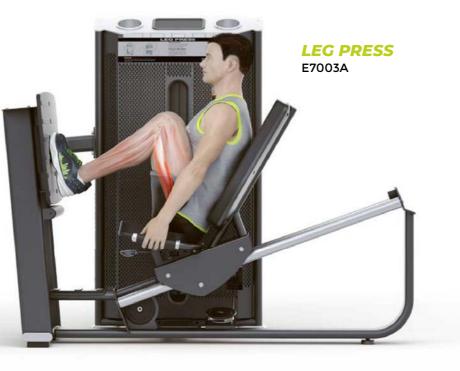

### **EVOST II BEST PRICE!**

- Entry-level series
- Suitable for micro studios and studios with up to 700 members, hotels, physiotherapy
- 24 devices as well as benches and racks
- 6 Plate Loaded
- Complete series, covers all major muscle groups

INFO: Standard color in stock: frame black, seats black. NOTE: The colours shown here can be different from the original colours.

ACCESSORIES ARE NOT INCLUDED

FOR MORE INFO SCAN HERE.

回途の

TRAINING IS OUR LANGUAGE.