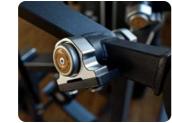

### **360° FUNCTIONAL**

- The DHZ functional towers are high quality and stable
- For safe and effective functional training
- Training targets large muscle groups and is extremely efficient
- Massive construction, no anchoring in the floor required, stainless steel screw connections
- Weight, depending on the model, 670-1,500 kg
- Offering a §20 certified course system

**FUNCTIONAL TOWER** E360 G

**FUNCTIONAL** TOWER E360 C