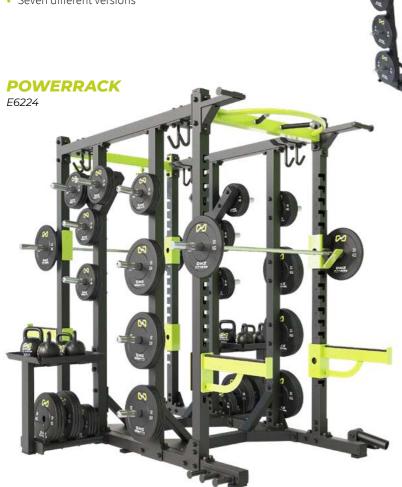

### **POWERRACK**

- Robust and solid construction, for heavy duty
- Height-adjustable training arms with handles and weight bearings
- Pull-up bar with different grip positions
- Workout possible in front of and in the rack

**NOTE:** The colours shown here can be different from the original colours.

TRAINING IS OUR LANGUAGE.