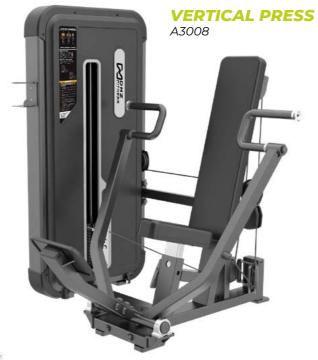

### **EVOST II BEST PRICE!**

- Entry-level series
- Suitable for micro studios and studios with up to 700 members, hotels, physiotherapy
- 24 devices as well as benches and racks
- 6 Plate Loaded
- Complete series, covers all major muscle groups