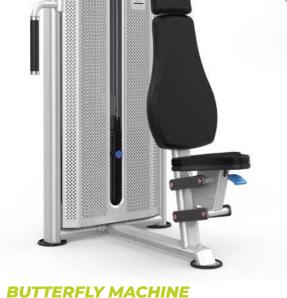

# FUSION PRO

- High-quality series with a cool, robust look
- Belt and / or cable drive
- Housing with steel cover
- Isolateral training
- Top biomechanics
- 21 devices as well as benches, racks and cable cross

### **PRESTIGE PRO PREMIUM STRENGTH SERIES**

- Noble series with aluminum covers/ Housing with steel cover
- Belt and / or cable drive
- Isolateral training
- Top biomechanics
- Two cup holders, mobile phone holder
- 22 devices as well as benches, racks and cable cross

### **EVOST II BEST PRICE!**

- Entry-level series
- Suitable for micro studios and studios with up to 700 members, hotels, physiotherapy
- 24 devices as well as benches and racks
- 6 Plate Loaded
- Complete series, covers all major muscle groups