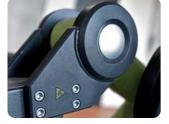

### **360° FUNCTIONAL**

- The DHZ functional towers are high quality and stable
- For safe and effective functional training
- Training targets large muscle groups and is extremely efficient
- Massive construction, no anchoring in the floor required, stainless steel screw connections
- Weight, depending on the model, 670-1,500 kg
- Offering a §20 certified course system

**FUNCTIONAL TOWER** E360 G

**FUNCTIONAL** TOWER E360 C