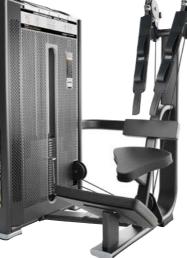

ACCESSORIES ARE NOT INCLUDED

FOR MORE INFO SCAN HERE.

- A must-have for anyone looking to target their abdominal muscles with precision.
- With two suspension points on both sides that provide greater resistance and a more challenging workout.
- Highly stable and includes storage pins for weight plates.