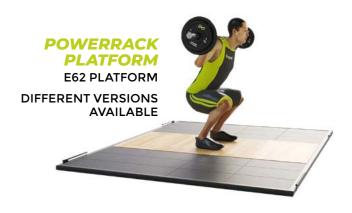

### **POWERRACK**

- Robust and solid construction, for heavy duty
- Height-adjustable training arms with handles and weight bearings
- Pull-up bar with different grip positions
- Workout possible in front of and in the rack

**NOTE:** The colours shown here can be different from the original colours.

TRAINING IS OUR LANGUAGE.