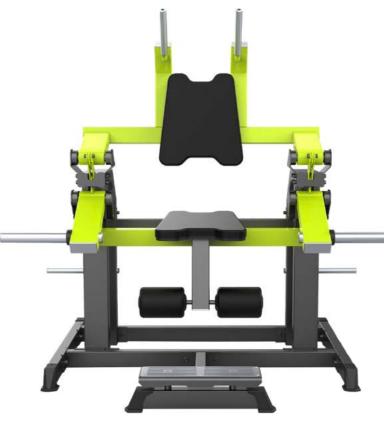

## PLATE LOADED

- Special construction for optimal muscle stimulation
- With minimal risk of injury
- Floating Yoke Design for optimal size adjustment of the position of exercise
- Knee-friendly exercise execution
- Upper loading position for glutes, lower for quadriceps
- Two versions with maximum loading weight of 400 kg or 650 kg

POWERSQUAT

#### **COLOR OPTIONS**

**NOTE:** The colours shown here can be different from the original colours.