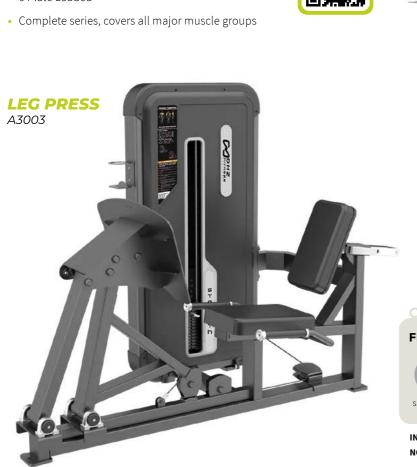

### **EVOST II BEST PRICE!**

- Entry-level series
- Suitable for micro studios and studios with up to 700 members, hotels, physiotherapy
- 24 devices as well as benches and racks
- 6 Plate Loaded
- Complete series, covers all major muscle groups