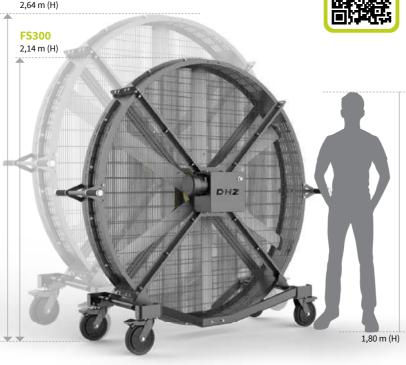

### **ROLLABLE STAND FAN**

- Rollable DHZ Fitness stand fans offer pleasant cooling and air exchange for up to 500 cubic meters.
- The sturdy steel frame is mounted with Stainless steel screws
- With four stable, smooth-running rollers and noble handles on both sides one person can move the 200 kg heavy and 2.1 m high colossus.
- The quiet and efficient working 0.75 KW motor allows 5 to 200 revolutions per minute.
- The range of the air flow is at maximum speed up to 36 m.
- 5 year guarantee on frame and propeller as well as a 2 year guarantee on motor and controler.

FS400 2,64 m (H)

| MODEL  | DIMENSIONS (H x W x L) | DIAMETER | FRAME  | BLADES |
|--------|------------------------|----------|--------|--------|
| FS300  | 214 x 69 x 203 cm      | 200 cm   | black  | silver |
| FS300G | 214 x 69 x 203 cm      | 200 cm   | black  | green  |
| FS400  | 264 x 69 x 254 cm      | 250 cm   | black  | silver |
| FS400Y | 264 x 69 x 254 cm      | 250 cm   | yellow | silver |