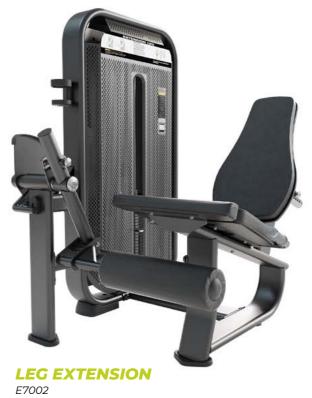

**LEGCURL/EXTENSION** A3086

INFO: Standard color in stock: frame black, seats black. Standard accent color on cover is silver, light green is optional. NOTE: The colours shown here can be different from the original colours.