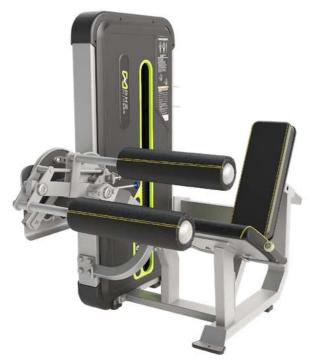

**LEGCURL/EXTENSION** A3086

INFO: Standard color in stock: frame black, seats black. Standard accent color on cover is silver, light green is optional. NOTE: The colours shown here can be different from the original colours.