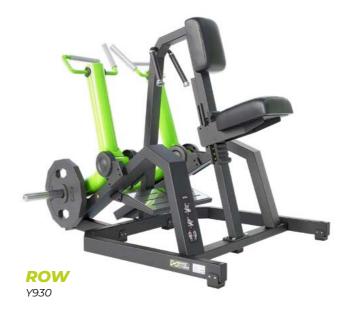

### **PLATE LOADED**

- 14 devices
- High quality and robust plate loaded devices
- Cool design with round arms
- Excellent biomechanics, feels like exercising with free weights
- Stainless steel screw connections