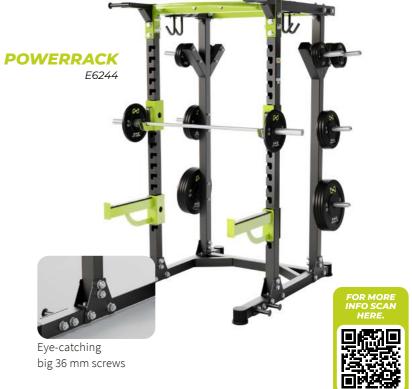

### **POWERRACK**

- Robust and solid construction, for heavy duty
- Height-adjustable training arms with handles and weight bearings
- Pull-up bar with different grip positions
- Workout possible in front of and in the rack

**NOTE:** The colours shown here can be different from the original colours.

TRAINING IS OUR LANGUAGE.