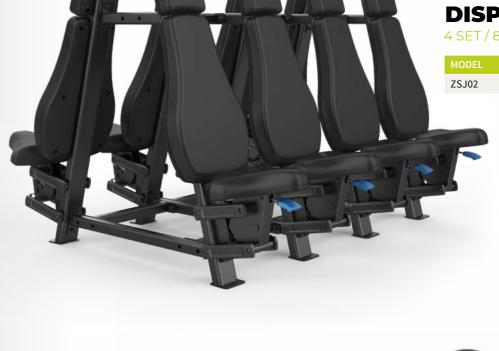

## **DISPLAY SEATS**

4 SET / 8 SEATS

| MODEL | DIMENSIONS         | TOTAL WEIGHT |
|-------|--------------------|--------------|
| ZSJ02 | 190 x 172 x 124 cm | 220 kg       |

TRAINING IS OUR LANGUAGE.

black