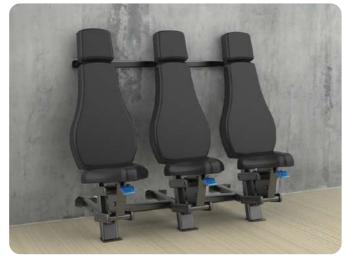

ous overall picture in your studio.

#### **DURABILITY MEETS DESIGN.**

Our seats are padded with high-quality PU foam, making them a durable choice that withstands the daily demands of a busy fitness studio. The robust PU foam ensures that each seat feels like new even after intensive use - comfort you can rely on. Invite your members to not only celebrate their bodies during their training sessions but also the moment of relaxation - with seats as dynamic and resilient as they are.

- ✓ CUSHIONS MADE FROM HIGH-QUALITY PU FOAM
- ✓ DURABLE SURFACE
- ✓ FREESTANDING SOLUTIONS
- ✓ SEAT GROUPS FOR FIXED WALL MOUNTING
- ✓ VARIABLE NUMBER OF SEATS
- CUSTOM BRANDING WITH YOUR LOGO FOR LARGER ORDERS







### **WALL MOUNTED**

1SET/2SEATS

ZSJ05



140 x 86 x 124 cm 82,5 kg

## **WALL MOUNTED**



| MODEL  | DIMENSIONS       | TOTAL WEIGHT |
|--------|------------------|--------------|
| 7S.106 | 90 x 86 x 124 cm | 55 kg        |

## **DISPLAY SEATS**

2 SET / 4 SEATS

| IODEL | DIMENSIONS         | TOTAL WEIGH |
|-------|--------------------|-------------|
| SJ03  | 190 x 172 x 124 cm | 110 kg      |

## **DISPLAY SEATS**

3 SET / 6 SEATS

| MODEL | DIMENSIONS         | TOTAL WEIGHT |
|-------|--------------------|--------------|
| ZSJ04 | 140 x 172 x 124 cm | 165 kg       |

# 1SET/3SEATS





## **DISPLAY SEATS**

4 SET / 8 SEATS

| MODEL | DIMENSIONS         | TOTAL WEIGHT |
|-------|--------------------|--------------|
| ZSJ02 | 190 x 172 x 124 cm | 220 kg       |

TRAINING IS OUR LANGUAGE.











black





**NOTE:** The colors shown here can be different from the origin