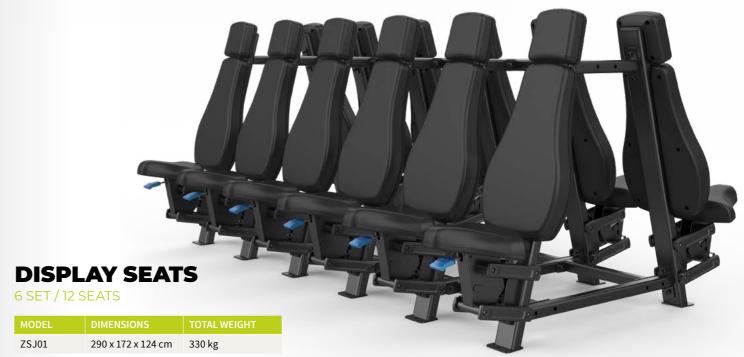

## **DISPLAY SEATS**

3 SET / 6 SEATS

| MODEL | DIMENSIONS         | TOTAL WEIGHT |
|-------|--------------------|--------------|
| ZSJ04 | 140 x 172 x 124 cm | 165 kg       |