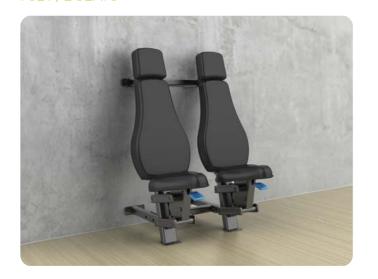

### **WALL MOUNTED**

1SET/2SEATS

ZSJ05

140 x 86 x 124 cm 82,5 kg

## **WALL MOUNTED**

| MODEL  | DIMENSIONS       | TOTAL WEIGHT |
|--------|------------------|--------------|
| 7S.106 | 90 x 86 x 124 cm | 55 kg        |