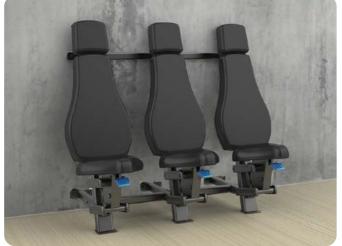

E FROM HIGH-QUALITY PU FOAM
- ✓ DURABLE SURFACE
- ✓ FREESTANDING SOLUTIONS
- ✓ SEAT GROUPS FOR FIXED WALL MOUNTING
- ✓ VARIABLE NUMBER OF SEATS
- CUSTOM BRANDING WITH YOUR LOGO FOR LARGER ORDERS







### **WALL MOUNTED**

1SET/2SEATS

ZSJ05



140 x 86 x 124 cm 82,5 kg

## **WALL MOUNTED**



| MODEL  | DIMENSIONS       | TOTAL WEIGHT |
|--------|------------------|--------------|
| 7S.106 | 90 x 86 x 124 cm | 55 kg        |

## **DISPLAY SEATS**

2 SET / 4 SEATS

| IODEL | DIMENSIONS         | TOTAL WEIGH |
|-------|--------------------|-------------|
| SJ03  | 190 x 172 x 124 cm | 110 kg      |

## **DISPLAY SEATS**

3 SET / 6 SEATS

| MODEL | DIMENSIONS         | TOTAL WEIGHT |
|-------|--------------------|--------------|
| ZSJ04 | 140 x 172 x 124 cm | 165 kg       |

# 1SET/3SEATS





## **DISPLAY SEATS**

4 SET / 8 SEATS

| MODEL | DIMENSIONS         | TOTAL WEIGHT |
|-------|--------------------|--------------|
| ZSJ02 | 190 x 172 x 124 cm | 220 kg       |

TRAINING IS OUR LANGUAGE.











black





**NOTE:** The colors shown here can be different from the original colors.



THE GYM OPERATOR AND DEVELOP SOLUTIONS THAT MAKE YOUR EVERYDAY LIFE EASIER. FOR YOUR MEMBERS, WE CREATE A PLEASANT TRAINING EXPERIENCE WITH AN EASY UNDERSTANDING OF PRODUCT USAGE AND GOOD TRAINING COMFORT.



Eisenhutweg 122 12487 Berlin

- more than 700 m<sup>2</sup>
- only 10 minutes from airport

#### YOU WANT TO GET TO KNOW AND TEST **OUR EQUIPMENT?**

Come visit us!

In our showroom in Berlin, we present a selection of our equipment. Please contact us for a personal appointment so t