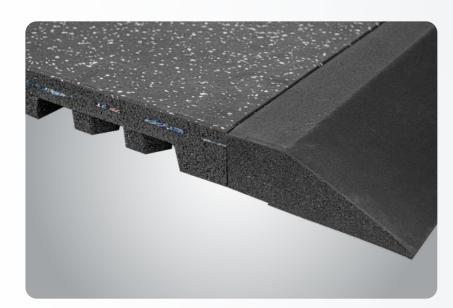

The innovative hexagon construction of the tiles, with additional laminated cushioning layers, optimizes absorption and offers excellent cushioning effects through built-in air chambers.

# **FLOOR CONSTRUCTION**

- ✓ The hexagon floor construction of the tiles creates space for air chambers, providing an excellent cushioning effect.
- ✓ The floor allows for the laying of cables in the spaces underneath.
- The hexagon floor construction evenly distributes the weight of the training equipment.