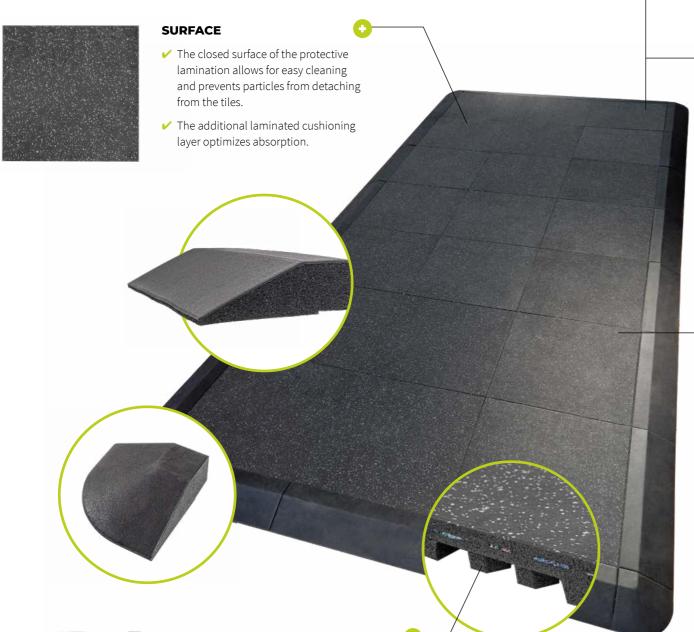

Extremely resistant due to an additional protective lamination of the surface. Withstands intense workouts, heavy weights, and regular cleanings.

Excellent sound effect reduces noise and sounds during training, thus improving the relationship with neighbors.

The innovative hexagon construction of the tiles, with additional laminated cushioning layers, optimizes absorption and offers excellent cushioning effects through built-in air chambers.

# **FLOOR CONSTRUCTION**

- ✓ The hexagon floor construction of the tiles creates space for air chambers, providing an excellent cushioning effect.
- ✓ The floor allows for the laying of cables in the spaces underneath.
- The hexagon floor construction evenly distributes the weight of the training equipment.