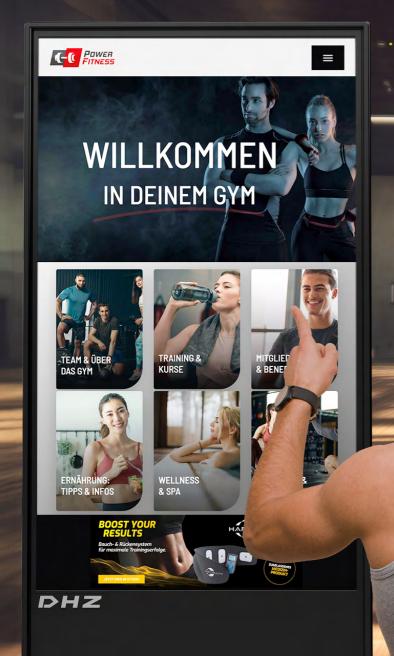

### WITH TOUCHSCREEN

Enhance your members' experience in the entrance area, in front of the course room or in individual training areas with our innovative steles! DHZ offers you the perfect solution to keep your members optimally informed and engaged.

Thanks to our advanced digital signage software solution, you can provide interactive information on various topics using tiles. Your members can interact directly with the touch display for a personalized and dynamic training experience.

#### **SPECIFICATIONS**

- ✓ high-resolution Full HD (43") or 4K (55") display
- ✓ individual multimedia content and playback modes (e.g. image, video) using the DHZ digital signage software solution
- ✓ stable system operation
- ✓ interactive touch display made of explosion proof tempered glass, 4 mm thick
- Android operating system (Android 11)
- ✓ dual-core high-performance CPU
- ✓ built-in WLAN module
- ✓ USB/HDMI port
- ✓ dustproof, antistatic, fast, low radiation, anti-interference
- ✓ high-quality, reliable power supply
- ✓ remote control included
- ✓ intelligent split screen
- ✓ high-quality aluminum alloy on the side
- ✓ metal shell made of cold-rolled steel plate, resistant to wear, corrosion
  and dirt
- ✓ optional 6 or 12 smartphone charging stations with 43" display