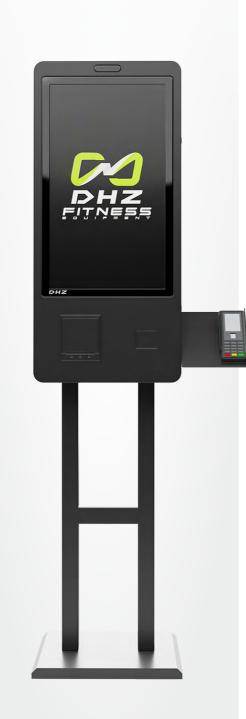

### **KIOSK-SYSTEM 27"**

TRAINING IS OUR LANGUAGE.

WITH TOUCHSCREEN (OPTIONAL WITH PAYMENT SYSTEM)

#### **KEY FEATURES**

- ✓ dual-core high-performance CPU
- ✓ 2 MB stereo camera
- ✓ high-quality aluminum alloy on the side
- metal shell made of cold-rolled steel plate, resistant to wear, corrosion and dirt

#### **OPTIONAL**

- ✓ built-in mobile phone payment code scanning box
- ✓ 80 mm automatic paper cutting printer

Discover the versatility and user-friendliness of our kiosk system: equipped with a generous 27-inch screen and a touch display, our system offers intuitive interaction for your members.

In addition, you can optionally connect the kiosk system with your studio software to enable additional functions such as payment processing or activity management directly at the kiosk. In this manner, you are not only able to manage your studio more efficiently, but also offer your members a seamless experience.