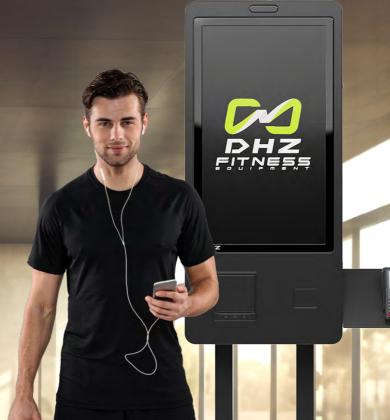

# STAND DISPLAY 43" / 55"

### WITH TOUCHSCREEN

Enhance your members' experience in the entrance area, in front of the course room or in individual training areas with our innovative steles! DHZ offers you the perfect solution to keep your members optimally informed and engaged.